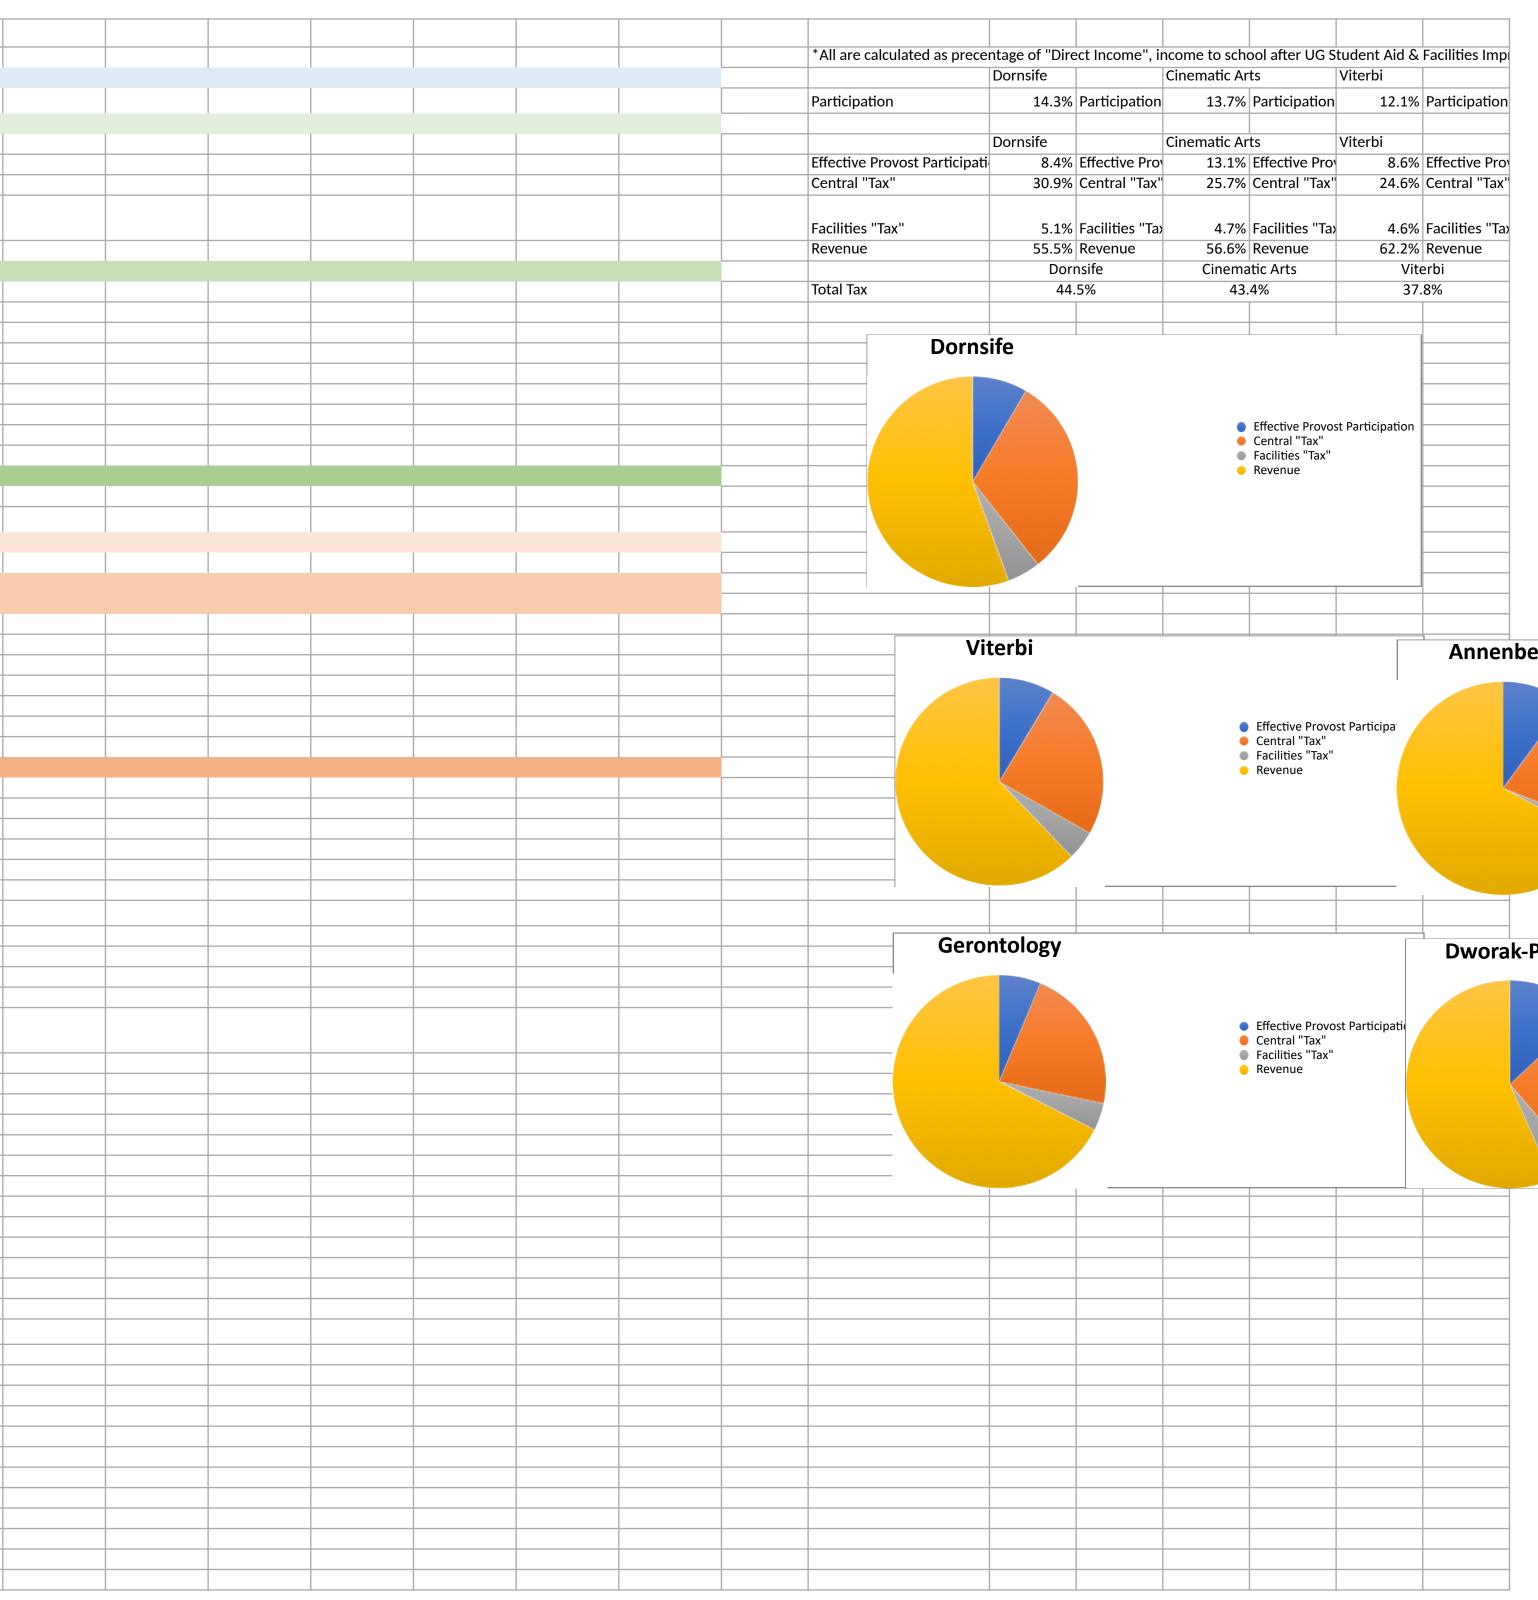

|              |                 |                                                   |                  |                      |                                | • • -                    |                           |                                       |                           |               |                         |                      |                                 |                        | _                            |                       |           |                         |                             |                       |       |
|--------------|-----------------|---------------------------------------------------|------------------|----------------------|--------------------------------|--------------------------|---------------------------|---------------------------------------|---------------------------|---------------|-------------------------|----------------------|---------------------------------|------------------------|------------------------------|-----------------------|-----------|-------------------------|-----------------------------|-----------------------|-------|
|              |                 |                                                   |                  | Analysis of          | Dornsife B                     | udget Over               | Time and C                | ompared to Oth                        | er School                 | S             |                         |                      |                                 |                        |                              |                       |           |                         |                             |                       |       |
|              |                 |                                                   |                  |                      |                                |                          |                           |                                       |                           |               |                         |                      |                                 |                        |                              |                       |           |                         |                             |                       |       |
|              |                 | Dornsife Financ                                   |                  | •                    |                                |                          |                           | vs. 2018 (thousand                    |                           |               | inances 199             | •                    | •                               |                        | i Finances 1999              | · · · ·               | •         |                         | g Finances 199              | -                     |       |
|              |                 |                                                   | ear              | 1999*                | 2018                           |                          | Year                      | 1999                                  | 2018                      |               | Year                    | 1999                 |                                 |                        | Year                         | 1999                  | 2018      |                         | Year                        | 1999                  |       |
|              |                 | Revenue<br>Indirect Revenue                       |                  | \$149,754<br>\$1,558 |                                | Revenue<br>Indirect Reve | nue                       |                                       | 59,520 Rev<br>\$7,166 Ind |               | חוופ                    | \$83,187<br>-\$5,018 |                                 | Revenue<br>Indirect Re | venue                        | \$62,390<br>\$4,020   | \$202,098 | Revenue<br>Indirect Rev | enue                        | \$13,658<br>\$1,042   |       |
|              |                 | Participation                                     |                  | -\$6,562             |                                | Participation            |                           | · · · · · · · · · · · · · · · · · · · | \$8,136 Par               |               | luc                     | -\$5,083             |                                 | Participatio           |                              | -\$2,280              |           | Participation           |                             | -\$583                |       |
|              |                 | Academic Initiatives                              |                  | \$3,520              |                                | Academic Ini             |                           | \$200                                 |                           | ademic Init   | iatives                 | \$65                 |                                 | Academic I             |                              | \$1,300               |           | Academic Ir             |                             | \$175                 |       |
|              |                 | Provost's Initiatives                             |                  | \$4,600              | -                              | Provost's Init           |                           | \$400                                 |                           | ovost's Initi | atives                  | \$0                  |                                 | Provost's Ir           |                              | \$5,000               |           | Provost's Ini           |                             | \$1,450               |       |
|              |                 | Central Costs                                     |                  | -\$55,302            |                                | Central Costs            |                           | . ,                                   | 18,060 Cer                |               |                         | -\$38,834            | . ,                             | Central Cos            |                              | -\$24,792             |           | Central Cost            |                             | -\$4,162              |       |
|              |                 | Partic. as % of Rev.<br>Effective Partic. as % of | Rov              | 4.4%                 |                                | Partic. as % c           | f Rev.<br>fic. as % of Re |                                       | 13.7% Par                 |               | r Rev.<br>c. as % of Re | 6.1%<br><b>6.0%</b>  |                                 | Partic. as %           | of Rev.<br>artic. as % of Re | 3.7%<br>- <b>6.4%</b> |           | Partic. as %            | of Rev.<br>rtic. as % of Re | 4.3%<br>- <b>7.6%</b> |       |
|              |                 | Central Costs as % of Re                          |                  | 36.9%                |                                | Central Costs            |                           |                                       |                           |               | as % of Rev.            | 46.7%                |                                 |                        | sts as % of Rev.             | 39.7%                 |           |                         | the as % of Rev.            | 30.5%                 |       |
|              |                 |                                                   | fective Bud      |                      |                                |                          | Effective Bud             |                                       | 36,115                    |               | Effective Bud           | \$41,678             |                                 |                        | Effective Bud                |                       | \$130,759 |                         | Effective Bud               |                       |       |
|              |                 |                                                   | 2018 \$          | \$143,152            |                                |                          | In 2018 \$                |                                       | 36,115                    |               | In 2018 \$              | \$62,516             | \$146,934                       |                        | In 2018 \$                   | \$60,031              | \$130,759 |                         | In 2018 \$                  | \$15 <i>,</i> 331     |       |
|              |                 | %(                                                | Change 199       | 9-2018               | 26.80%                         |                          | %Change 199               | 99-2018                               | 37.24%                    |               | %Change 199             | 9-2018               | 57.45%                          |                        | %Change 199                  | 99-2018               | 54.09%    |                         | %Change 199                 | 99-2018               | 88.28 |
|              |                 | *Note, "Revenue" for 19                           | 999 budget       | is less studer       | nt financial aic               | l, and Central           | Costs are wit             | h student aid remov                   | ved, to refle             | ect how fis   | cal report is c         | organized in l       | ater years, in                  | cluding 2018           | 3.                           |                       |           |                         |                             |                       |       |
|              |                 |                                                   |                  |                      |                                | Percen                   | t Change in               | Operating Budg                        | et 1999.2                 | 018           |                         |                      |                                 |                        |                              |                       |           |                         |                             |                       |       |
|              |                 | % Operating Budget Cha                            |                  |                      |                                | rereen                   | _                         | 2018 dollars)                         | Ct 1555 Z                 | .010          |                         |                      | Total Tax                       | + Fffectiv             | ve Partic. in                | 2018                  |           |                         |                             |                       |       |
|              |                 |                                                   | ornsife<br>inema | 26.80%<br>37.24%     |                                |                          | (                         | 2010 40114137                         |                           |               | 50.0%                   |                      |                                 | · Liicean              |                              | 2010                  |           |                         |                             |                       |       |
|              |                 |                                                   | larshall         | 57.45%               |                                |                          |                           |                                       |                           |               | 50.076                  |                      |                                 |                        |                              |                       |           |                         |                             |                       |       |
|              |                 |                                                   | iterbi           | 54.09%               |                                |                          |                           |                                       |                           |               |                         |                      |                                 |                        |                              |                       |           |                         |                             |                       |       |
|              |                 | Ar                                                | nneberg          | 88.28%               | 67.50%                         |                          |                           |                                       |                           |               | 37.5%                   | ,                    |                                 | _                      |                              |                       |           |                         |                             |                       |       |
|              |                 |                                                   |                  |                      |                                |                          |                           |                                       |                           |               |                         |                      |                                 |                        |                              |                       |           |                         |                             |                       |       |
|              |                 |                                                   |                  |                      | 45.00%                         |                          |                           |                                       |                           |               | 25.0%                   |                      |                                 |                        |                              |                       |           |                         |                             |                       |       |
|              |                 |                                                   |                  |                      |                                |                          |                           |                                       |                           |               |                         |                      |                                 |                        |                              |                       |           |                         |                             |                       |       |
|              |                 |                                                   |                  |                      | 22.50%                         |                          |                           |                                       |                           |               |                         |                      |                                 |                        |                              |                       |           |                         |                             |                       |       |
|              |                 |                                                   |                  |                      | 22.3070                        |                          |                           |                                       |                           |               | 12.5%                   |                      |                                 |                        |                              |                       |           |                         |                             |                       |       |
|              |                 |                                                   |                  |                      |                                |                          |                           |                                       |                           |               |                         |                      |                                 |                        |                              |                       |           |                         |                             |                       |       |
|              |                 |                                                   |                  |                      | 0.00%                          | Dornsife                 | Cinema                    | Marshall V                            | /iterbi                   | Anneberg      | 0.0%                    |                      |                                 |                        |                              |                       |           |                         |                             |                       |       |
|              |                 |                                                   |                  |                      |                                |                          |                           |                                       |                           |               |                         | Dornsife             |                                 | Marshall               |                              | Rossier               |           |                         |                             |                       |       |
|              |                 |                                                   |                  |                      |                                |                          |                           |                                       |                           |               |                         |                      |                                 |                        |                              |                       |           |                         |                             |                       |       |
|              |                 |                                                   |                  |                      |                                |                          |                           |                                       |                           |               |                         |                      |                                 |                        |                              |                       |           |                         |                             |                       |       |
|              |                 |                                                   |                  |                      |                                |                          |                           |                                       |                           |               |                         |                      |                                 |                        |                              |                       |           |                         |                             |                       |       |
|              |                 |                                                   |                  |                      |                                |                          |                           |                                       |                           |               |                         |                      |                                 |                        |                              |                       |           |                         |                             |                       |       |
|              |                 |                                                   |                  |                      |                                |                          |                           |                                       |                           |               |                         |                      |                                 |                        |                              |                       |           |                         |                             |                       |       |
|              |                 |                                                   |                  |                      |                                |                          |                           |                                       |                           |               |                         |                      |                                 |                        |                              |                       |           |                         |                             |                       |       |
|              |                 |                                                   |                  |                      |                                |                          |                           |                                       |                           |               |                         |                      |                                 |                        |                              |                       |           |                         |                             |                       |       |
|              |                 |                                                   |                  |                      |                                |                          |                           |                                       |                           |               |                         |                      |                                 |                        |                              |                       |           |                         |                             |                       |       |
|              |                 |                                                   |                  |                      |                                |                          |                           |                                       |                           |               |                         |                      |                                 |                        |                              |                       |           |                         |                             |                       |       |
|              |                 |                                                   |                  |                      |                                |                          |                           |                                       |                           |               |                         |                      |                                 |                        |                              |                       |           |                         |                             |                       |       |
|              |                 |                                                   |                  |                      |                                |                          |                           |                                       |                           |               |                         |                      |                                 |                        |                              |                       |           |                         |                             |                       |       |
|              | EV 201          |                                                   |                  |                      | EV 204 E                       |                          |                           |                                       | 2016                      |               |                         | EV.                  |                                 | .:(-                   |                              |                       |           |                         |                             |                       |       |
|              | FY 201          | 4                                                 |                  |                      | FY 2015                        |                          |                           |                                       | 2016                      |               |                         | FY                   | 2018 Dorn                       |                        |                              |                       |           |                         |                             |                       |       |
| Provost Part | i Participation | -39318                                            |                  | Provost Parti        | Participation                  | -42206                   |                           | Provost Parti Partic                  | ipation                   | -43969        |                         | Provost Part         | i Participatior                 | -4782                  | 9                            |                       |           |                         |                             |                       |       |
|              | -               | -0.131230161776437                                |                  |                      | (As % of Dire                  |                          |                           |                                       | of Dire -0.2              |               |                         |                      | (As % of Dire                   |                        |                              |                       |           |                         |                             |                       |       |
|              |                 | -0.089633695959439                                |                  |                      | (As % of Cent                  |                          |                           | (As %                                 | of Cent -0.0              | 09471913      |                         |                      | (As % of Cer                    |                        |                              |                       |           |                         |                             |                       |       |
| Back from P  | r Academic Ini  |                                                   |                  |                      | Academic Ini                   |                          |                           | Back from Pr Acade                    |                           | 12603         |                         | Back from Pi         | r Academic In                   |                        |                              |                       |           |                         |                             |                       |       |
| Total Duarte | Provost's Init  |                                                   |                  |                      | Provost's Init                 |                          |                           |                                       | ost's Init                | 548           |                         | Total Duration       | Provost's Ini                   |                        |                              |                       |           |                         |                             |                       |       |
| IOLAI Provos | •               | -0.126771046456906<br>-0.08658800142254           |                  |                      | (As % of Dire<br>(As % of Cent |                          |                           | Total Provost (As %                   | of Dire -0.0              |               |                         | IOLAI PROVOS         | t (As % of Dire<br>(As % of Cer |                        |                              |                       |           |                         |                             |                       |       |
|              | Graduate Pro    |                                                   |                  |                      |                                | 0.00291009               |                           |                                       |                           | 16000031      |                         |                      | Graduate Pr                     |                        |                              |                       |           |                         |                             |                       |       |
|              |                 |                                                   |                  |                      |                                |                          |                           |                                       |                           |               |                         |                      |                                 |                        |                              |                       |           |                         |                             |                       |       |

| Central + Fac   | Indirect                    | 103602                |              | Central + Fac   | Indirect        | 108150                                                           | Cer             | ntral + Fac Inc   | direct       | 112722      | Ce          | entral + Fac Indirect                 | 120312            |       |   |  |
|-----------------|-----------------------------|-----------------------|--------------|-----------------|-----------------|------------------------------------------------------------------|-----------------|-------------------|--------------|-------------|-------------|---------------------------------------|-------------------|-------|---|--|
|                 | (Indirect Cos (             | 0.354237259159216     |              |                 | (Indirect Cos C | 0.366265011                                                      |                 | (In               | ndirect Cos  | 0.368029776 |             | (Indirect Cos                         | 0.369116356       |       |   |  |
| Central "Tax"   | Allocated Ce                | 89303                 |              | Central "Tax"   | Allocated Cer   | 92697                                                            | Cer             | ntral "Tax" All   | located Cei  | 98449       | Ce          | entral "Tax" Allocated Ce             | 103319            |       |   |  |
|                 | (As % of Dire (             | 0.298063155224608     |              |                 | (As % of Dire C | ).296868845                                                      |                 | (As               | s % of Dire  | 0.312434346 |             | (As % of Dire                         | 0.309442088       |       |   |  |
|                 | (As % of Cent               | 0.203585074273        |              |                 | (As % of Cent C | ).202559278                                                      |                 | (As               | s % of Cent  | 0.212081326 |             | (As % of Cent                         | 0.208684358       |       |   |  |
| Facilities "Tay | Facilities Bas              | 14299                 |              | Facilities "Tax | Facilities Bas  | 15453                                                            | Fac             | cilities "Tay Fao | cilities Bas | 16273       | Fa          | acilities "Tay Facilities Bas         | 16993             |       |   |  |
|                 | (As % of Dire (             | 0.047725217031417     |              |                 | (As % of Dire 0 | 0.049489349                                                      |                 | (As               | s % of Dire  | 0.051643430 |             | (As % of Dire                         | 0.050894311       |       |   |  |
|                 | (As % of Cen <sup>®</sup> ( | 0.032597594448446     |              |                 | (As % of Cent C | 0.033767527                                                      |                 | (As               | s % of Cent  | 0.035055708 |             | (As % of Cent                         | 0.034322567       |       |   |  |
|                 |                             |                       |              |                 |                 |                                                                  |                 |                   |              |             |             |                                       |                   |       | L |  |
|                 | C                           | Provost Participation | Total Provos | t Indirect Cent | Central "Tay" F | acilities "Tay Pro                                               | wost & Acade    | mic Initiative    | <u>ьс</u>    |             |             |                                       |                   |       |   |  |
|                 | 2014                        | 13.1%                 |              |                 |                 | 4.8%                                                             | 1336            |                   | .5           |             |             |                                       |                   |       |   |  |
| (               | 2014                        | 13.5%                 |              |                 |                 | 4.9%                                                             | 4260            |                   |              |             |             |                                       |                   | /     |   |  |
|                 | 2016                        | 14.0%                 |              |                 |                 | 5.2%                                                             | 13151           |                   |              |             |             |                                       |                   |       |   |  |
|                 | 2018                        | 14.3%                 |              |                 |                 | 5.1%                                                             | 19687           |                   |              |             |             |                                       |                   | <br>/ |   |  |
|                 | 40.0%                       |                       |              |                 |                 |                                                                  |                 | Prov              | vost & A     | Academic    | Initiatives | S                                     |                   |       |   |  |
|                 | 40.076                      |                       |              |                 |                 |                                                                  |                 |                   |              | (\$1000s)   |             |                                       |                   |       |   |  |
|                 |                             |                       |              |                 |                 |                                                                  |                 |                   |              | (910003)    |             |                                       |                   |       |   |  |
|                 | 30.0%                       |                       |              |                 |                 |                                                                  | 20000 -         |                   |              |             |             |                                       |                   |       |   |  |
|                 | 30.070                      |                       |              |                 |                 | <ul> <li>Provost Particij</li> </ul>                             | oation'         |                   |              |             |             |                                       |                   |       |   |  |
|                 |                             |                       |              |                 |                 | <ul> <li>Total Provost P</li> </ul>                              | articipa15000 - |                   |              |             |             |                                       |                   |       |   |  |
|                 | 20.0%                       |                       |              |                 |                 | <ul> <li>– "Indirect Centr</li> <li>– 'Central "Tax"'</li> </ul> | al Cost         |                   |              |             |             | <ul> <li>Provost &amp; Aca</li> </ul> | demic Initiatives |       |   |  |
|                 | 20.070                      |                       |              |                 |                 | <ul> <li>"Facilities Tax"</li> </ul>                             | 10000           |                   |              |             |             |                                       |                   |       |   |  |
|                 |                             |                       |              |                 |                 |                                                                  | 10000 -         |                   |              |             |             |                                       |                   |       |   |  |
|                 | 10.0%                       |                       |              |                 |                 |                                                                  |                 |                   |              |             |             |                                       |                   |       |   |  |
|                 | 10.0%                       |                       |              |                 |                 |                                                                  | 5000 -          |                   |              |             |             |                                       |                   |       |   |  |
|                 |                             |                       |              |                 |                 |                                                                  |                 |                   |              |             |             |                                       |                   |       |   |  |
|                 | 0.0%                        |                       |              |                 |                 |                                                                  |                 |                   |              |             |             |                                       |                   |       |   |  |
|                 | 0.0% +                      | 2014 2                | 015          | 2016            | 2018            |                                                                  | 0 -             | +2014             | 201          | 5 201       | .6 203      | 118                                   |                   |       |   |  |
|                 |                             |                       |              |                 |                 |                                                                  |                 |                   |              |             |             |                                       |                   |       |   |  |
|                 |                             |                       |              |                 |                 |                                                                  |                 |                   |              |             |             |                                       |                   |       |   |  |
|                 |                             |                       |              |                 |                 |                                                                  |                 |                   |              |             |             |                                       |                   |       |   |  |