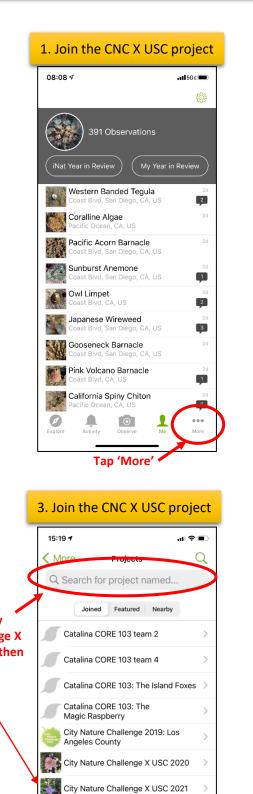

Me

...

More

Search for: 'City Nature Challenge X USC 2024' and then tap 'Join'

| California Spiny Chiton<br>Pacific Ocean CA, US |          |            |  |
|-------------------------------------------------|----------|------------|--|
|                                                 | , 🌲 i    | $\bigcirc$ |  |
| Explore                                         | Activity | Observe    |  |