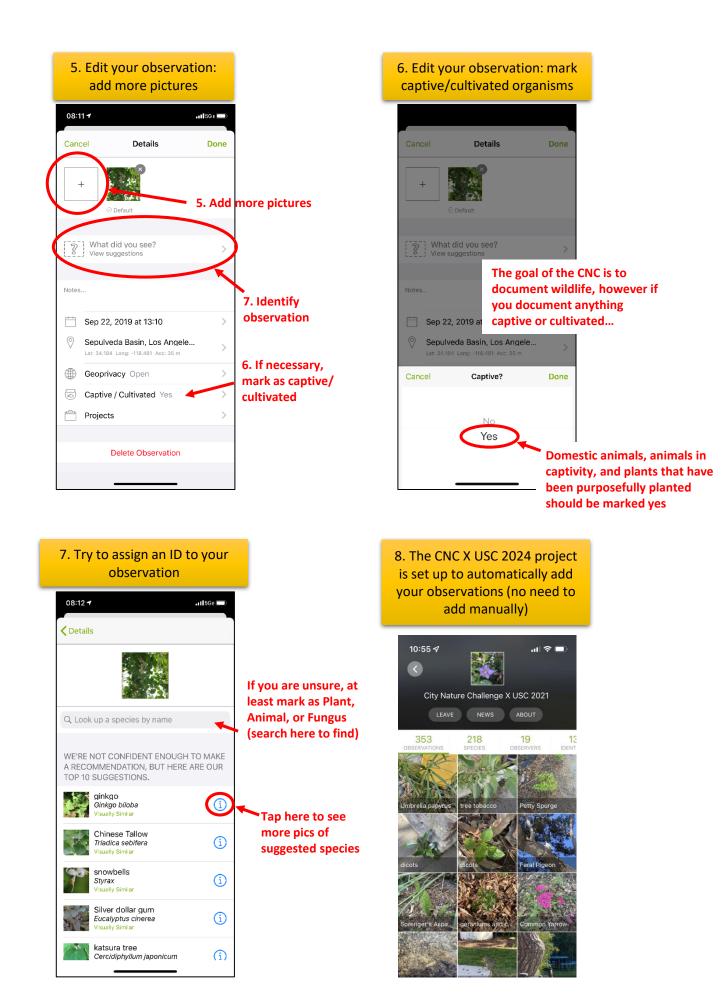

## Using your phone to observe species for CNC X USC





ENST 495 2020 Catalina Plants

Los Angeles Coastal California Naturalist Group Proiect

Cruz Island

Ø

ENST495 2019 Plants of Santa

 $\mathbf{O}$ 

1

Me

...

More

Search for: 'City Nature Challenge X USC 2024' and then tap 'Join'

| California Spiny Chiton<br>Pacific Ocean CA, US |          |            |  |
|-------------------------------------------------|----------|------------|--|
|                                                 | , 🌲 i    | $\bigcirc$ |  |
| Explore                                         | Activity | Observe    |  |

2. Join the CNC X USC project

08:09∮ . el | 5G e 🔳 More Projects Guides Go to 'Projects' Ø Â A Me ... Activity More



Take a picture or use one(s) from photos