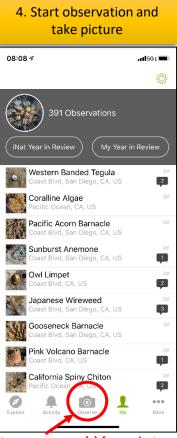

2. Join the CNC X USC project

08:09∮ . el | 5G e 🔳 More Projects Guides Go to 'Projects' Ø Â A Me ... Activity More

Take a picture or use one(s) from photos