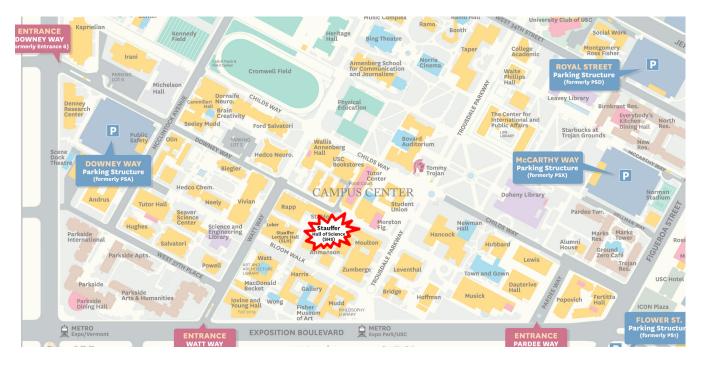

## **Directions to Dornsife Technology Services**

Stauffer Hall of Science 260 (SHS 260) 835 Bloom Walk Los Angeles CA 90089

Scan QR code to view in Google Maps

Stauffer Hall of Science (SHS) is south of the Campus Center and is one of a trio of white concrete "cheesegrater" style buildings connected by external white walkways.