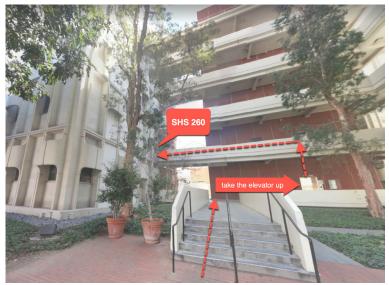

When you reach SHS:

- Proceed to the exterior elevator and take it to the 2nd floor.
- When you exit at the 2nd floor, turn right and follow the walkway.
  SHS 260 is through the glass door.

West entrance (pictured) has steps. A ramp is available at the east entrance.