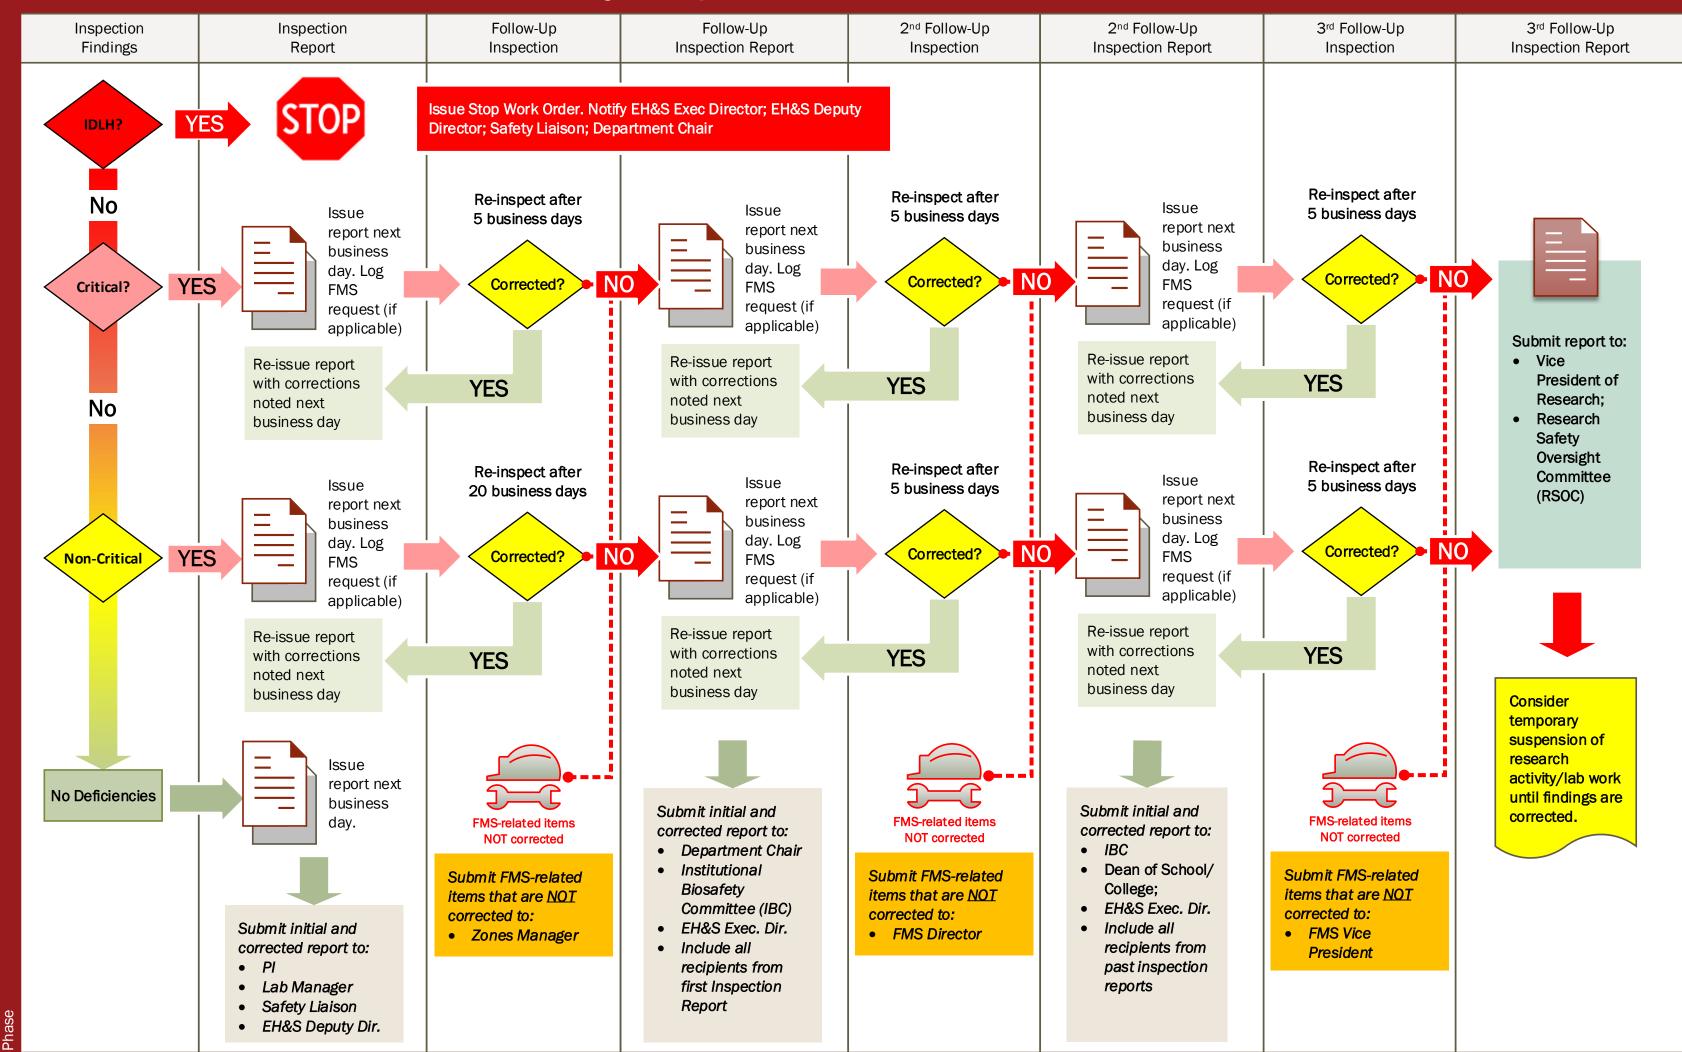

## Laboratory Safety Inspection Process Flow Chart



## Biosafety Inspection Process Flow Chart



## Radiation Safety Inspection Process Flow Chart Inspection Inspection Follow-Up Follow-Up 2<sup>nd</sup> Follow-Up 2<sup>nd</sup> Follow-Up 3rd Follow-Up 3rd Follow-Up **Findings** Report Inspection Inspection Report Inspection Inspection Report Inspection Inspection Report **STOP NOTE:** Permit remains suspended by RSC until Level 3 NO YES Corrected? reinstated. Radioactive materials confiscated. Critical? Radiation-producing devices locked out. Receive Plan of Action within 15 days to Submit corrected report prevent recurrence. PI presents plan to RSC; permit suspended to list of recipients in "2nd ] YES Follow-Up Inspection until reinstated by RSC NO Retraining by RSO required Report" column Radioactive materials confiscated, Re-inspect after Re-inspect after Radiation producing dev