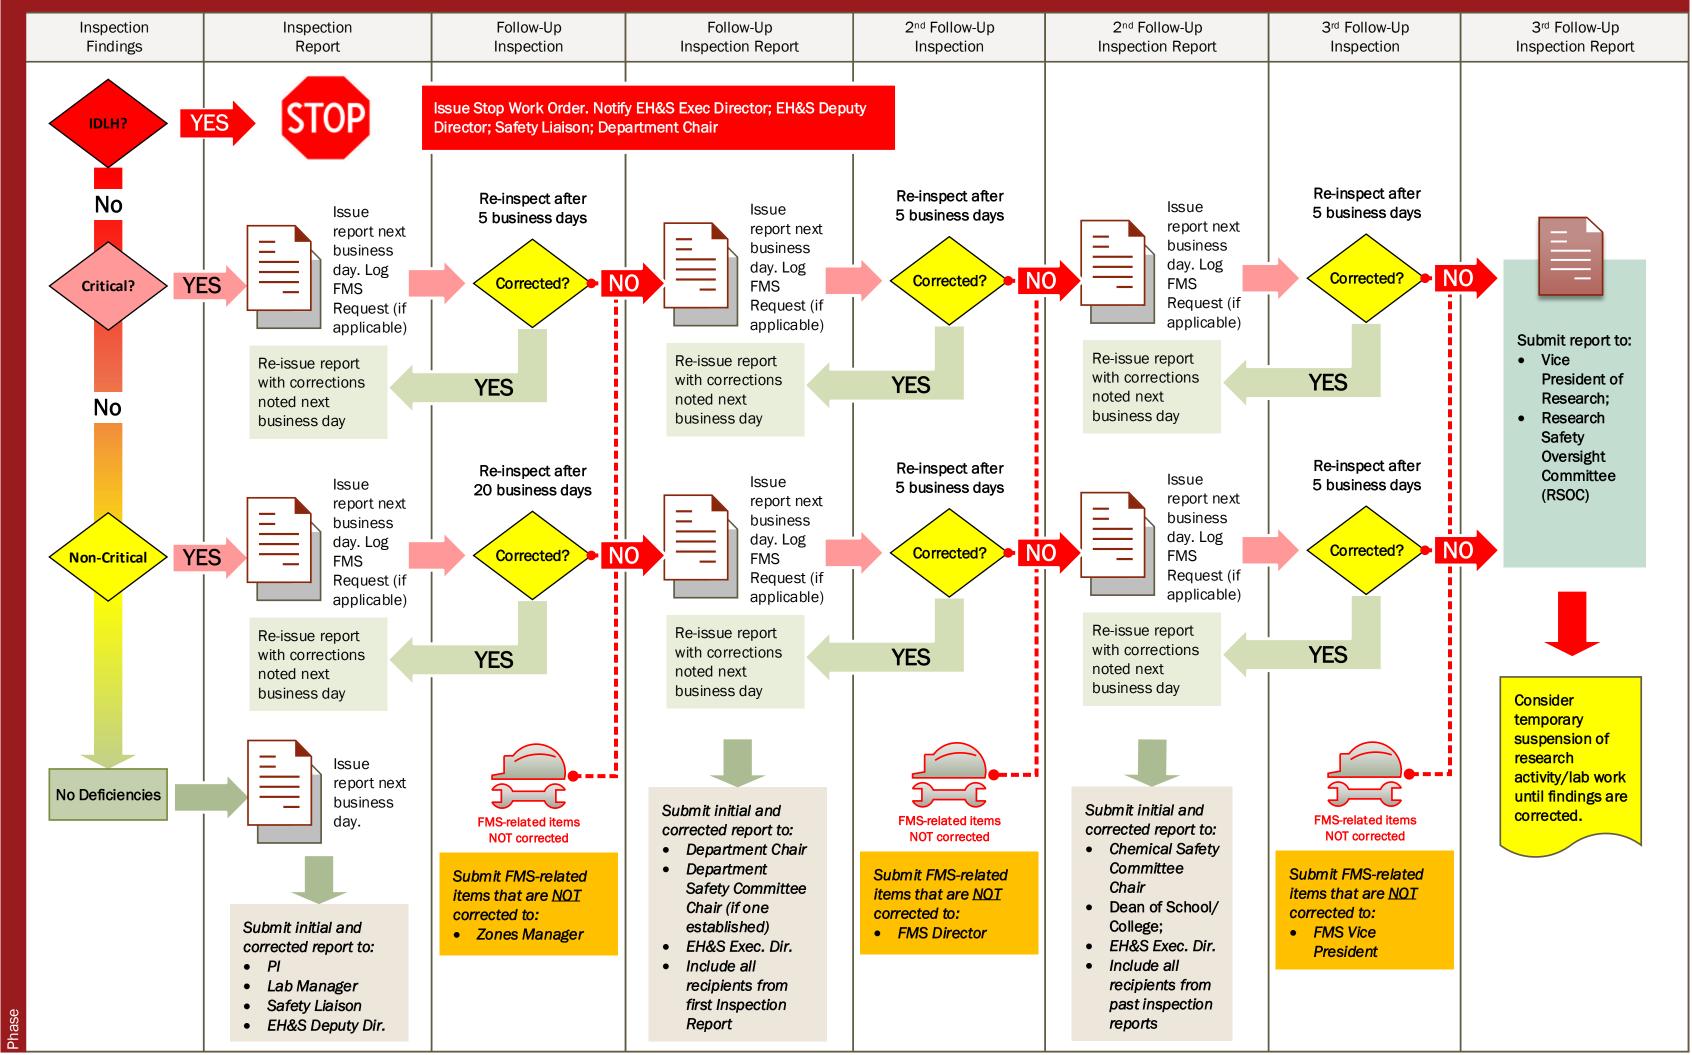

## Laboratory Safety Inspection Process Flow Chart



## Biosafety Inspection Process Flow Chart



## Radiation Safety Inspection Process Flow Chart Inspection Inspection Follow-Up Follow-Up 2<sup>nd</sup> Follow-Up 2<sup>nd</sup> Follow-Up 3rd Follow-Up 3rd Follow-Up **Findings** Report Inspection Inspection Report Inspection Inspection Report Inspection Inspection Report **STOP NOTE:** Permit remains suspended by RSC until Level 3 NO YES Corrected? reinstated. Radioactive materials confiscated. Critical? Radiation-producing devices locked out. Receive Plan of Action within 15 days to Submit corrected report prevent recurrence. PI presents plan to RSC; permit suspended to list of recipients in "2nd ] YES Follow-Up Inspection until reinstated by RSC NO Retraining by RSO required Report" column Radioactive materials confiscated, Re-inspect