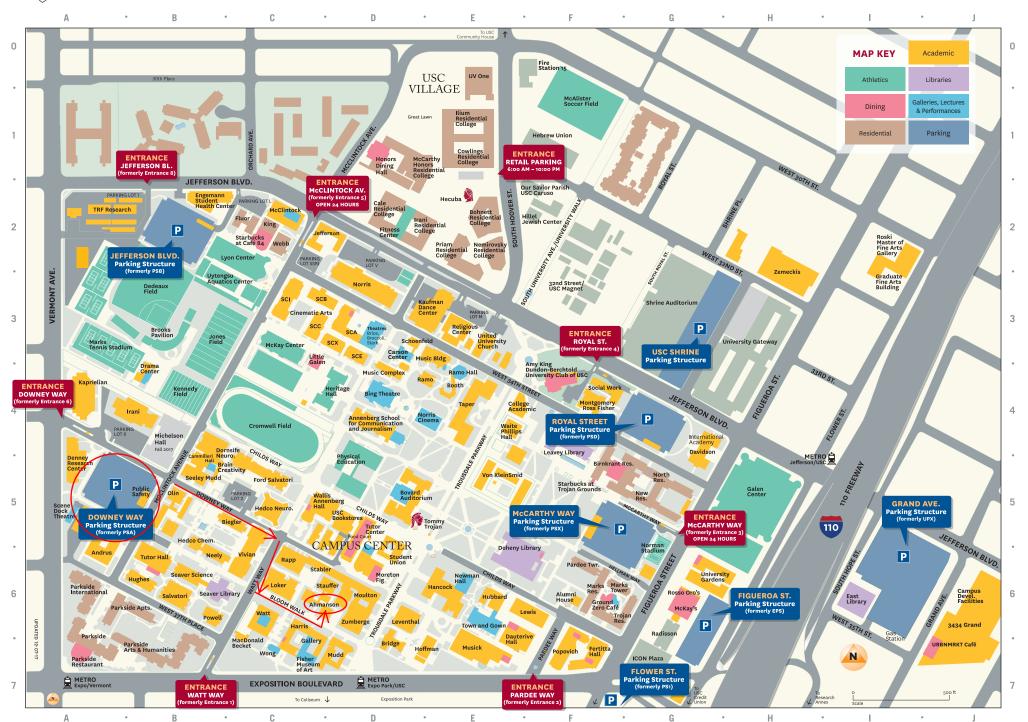

## MAP SITE LOCATIONS

- J6 3434 South Grand, CAL
- D6 Ahmanson Center, ACB
- E3 Ahn House (Dosan Ahn Chang Ho Family).
- D3 Alice and Eleonore Schoenfeld Symphonic Hall, AES
- F6 Alumni House, ALM
- E5 Alumni Park
- F4 Amy King Dundon-Berchtold University Club
- A5 Andrus Gerontology Center, GER
- **D4** Annenberg Auditorium (Annenberg School)
- D4 Annenberg School for Communi-cation and Journalism, ASC
- C5 Annenberg Hall, Wallis, ANN
- F6 Argue Plaza
- **B7** Arts and Humanities Residential College at Parkside, PRB
- **D5** Associates Park
- D7 Barrack Hall, BRI
- C7 Becket, MacDonald Center, MBC
- B5 Biegler Hall, BHE
- D4 Bing Theatre, BIT
- **G4** Birnkrant Residential College, BSR
- E4 Bogardus Courtyard
- E2 Bohnett Residential College, NBC
- D5 Bookstores, USC, BKS E4 Booth Hall, BMH
- E5 Boyard Administration Building, ADM
- E5 Bovard Auditorium (Bovard Administration Building)
- **B4** Brain and Creativity Institute, BCI
- C3 Brittingham Intramural Field, BIM
- B3 Brooks Pavilion (Dedeaux Field)
- D2 Cale Residential College, CIC
- J6 Campus Development and Facilities, CDF
- D3 Carson Center, CTV
- D6 Center for Electron Microscopy and Microanalysis, CEM
- D3 Cinematic Arts, USC School of
- D3 Cinematic Arts, SCA
- C3 Cinematic Arts. SCB
- C3 Cinematic Arts, SCC
- D3 Cinematic Arts. SCE
- C3 Cinematic Arts, SCI
- D3 Cinematic Arts, SCX
- D3 Coffee Bean & Tea Leaf (Cinematic Arts)
- E4 College Academic Services Building, CAS
- E3 College House, CLH
- **G5** College Residence Hall (New Residential College)
- E1 Cowlings Residential College, CRC
- D5 Credit Union, USC (Student Union)
- Credit Union, USC, (Flower St) CUB
- F6 Crocker Plaza
- C4 Cromwell Field, CFX
- C4 Cromwell Field House, CFH
- E7 Dauterive Hall, Verna and Peter, VPD
- **G4** Davidson Continuing Education Center, DCC
- B3 Dedeaux Field, BDF
- A4 Denney Research Center, DRB
- A5 Department of Public Safety (Downey Way Parking Structure)
- E6 Doheny Memorial Library, DML
- **B5** Dornsife Cognitive Neuroscience Imaging
- H2 Douglas IMAX Theatre and Immersive Media Lab, Michelle and Kevin

- B3 Drama Center, DRC
- 16 East Library Building, ELB
- E4 E. F. Hutton Park
- **D6** Electron Microscopy and Microanalysis, Center for, CEM
- B2 Engemann Student Health Center, ESH
- E6 Enrollment Services (Hubbard Hall)
- **B5** Epstein Family Plaza F5 Everybody's Kitchen Dining Hall (Birnkrant Residential College)
- A2 Facilities Management Services, FPM
- G7 Fertitta Hall, JFF
- **G6** Figueroa Building, FIG
- C7 Fisher Museum of Art (Harris Hall)
- F4 Fisher, Montgomery Ross Building, MRF
- C2 Fluor Tower, FLT
- E5 Founders Park
- F4 Gabilan Courtyard
- H6 Galen Athletic Pavilion, GAP
- H5 Galen Center, GEC
- F3 Gavin Herbert Plaza
- **B2** Golf Practice Facility, GPC
- C4 Grace Ford Salvatori Hall, GFS
- 12 Graduate Fine Arts Building, IFT
- F6 Ground Zero Performance Café F5 Hahn Central Plaza
- C5 Hall Building, HSH
- E6 Hancock Foundation Building, AHF
- C6 Harris Hall, HAR
- **G4** Harris Residence Hall (North Residential College)
- E2 Hecuba
- C5 Hedco Chemical Engineering, HED
- C5 Hedco Neurosciences Building, HNB
- **D4** Heritage Hall, HER
- E6 Herklotz Courtvard E7 Hoffman Hall, HOH
- D1 Honors Dining Hall, MHC
- F5 Housing Services (McCarthy Way Parking Structure)
- **B3** Howard Jones Field
- E6 Hubbard Hall, JHH
- **B6** Hughes Aircraft Electrical Engineering
- Center, EEB
- E1 Ilium Residential College, CRC **G4** International Academy at Davidson
- Continuing Education Center, DCC **D5** International Plaza
- (Tutor Campus Center) A6 International Residential College at
- Parkside, IRC D6 lovine and Young Academy, USC (Tutor Campus Center)
- B4 Irani, Ray R. Hall, RRI
- D2 Irani Residential College, CIC
- **D5** Jaques Plaza
- C2 Jefferson Building, JEF C3 John McKay Center, JMC
- D3 John Williams Scoring Stage, JWS
- E3 Joint Educational Project House, JEP
- B3 Jones, Howard Field A4 Kaprielian Hall, KAP
- E3 Kaufman International Dance Center. Glorya, KDC
- B4 Kennedy, Brian Field C2 King Hall, KOH
- D6 KSCR Radio (adjacent to Tommy's Place), TCC
- **G5** The Lab Gastropub (University Gardens

- E7 Law School (Musick Law Building), LAW
- E7 Law School Café (Musick Law Building)
- C5 Lazzaro Plaza
- F4 Leavey Library, LVL
- D6 Leventhal School of Accounting, ACC
- F6 Lewis Hall, RGL
- **C6** Lindhurst Architecture Gallery (Watt Hall)
- C6 Lindhurst Fine Arts Gallery (Watt Hall)
- F5 LiteraTea Teahouse (Doheny Library) **C3** Little Galen (dining near Heritage Hall)
- C6 Loker Hydrocarbon Research Institute, LHI C4 Loker Track Stadium (Cromwell Field)
- C2 Lyon Center, LRC
- C7 MacDonald Becket Center, MBC
- E3 MacDonald Recital Hall (Raubenheimer Building)
- A3 Marks Tennis Stadium
- F6 Marks Tower, DMT
- F6 Marks Residence Hall, DXM **B4** Massman Theatre (Drama Center)
- C4 McAlister Conference Center, MAR
- F1 McAlister Soccer Field
- F5 McCarthy Quad
- D1 McCarthy Honors Residential College, MHC
- C2 McClintock Building, MCC
- C2 McClintock Studio Theatre
- (McClintock Building)
- C3 McKay, John Center, JMC G6 McKay's (Radisson Hotel)
- C5 Meyer Plaza
- **B4** Michelson Hall, MCB, Fall 2017 F4 Montgomery Ross Fisher Building, MRF
- **D6** Moreton Fig Restaurant & Lounge
- (Tutor Campus Center) D6 Moulton Organic Chemistry Wing, OCW
- D7 Mudd Hall, MHP
- B5 Mudd, Seeley G. Building, SGM
- D3 Music Complex, The, TMC
- E7 Musick Law Building, LAW F5 Nazarian Pavilion
- **B6** Neely Petroleum Engineering, PCE C7 Nékter at Shop Café (Harris Hall)
- E2 Nemirovsky Residential College, NBC
- E6 Newman Recital Hall (Hancock Foundation) **G5** New Residential College, NEW (College
- Residence Hall, Von KleinSmid Residence Hall)
- **D4** Noble Plaza
- E4 Norris Cinema Theatre, NCT D2 Norris Dental Science Center, DEN
- **G5** North Residential College, NRC (Harris Residence Hall, University Residence Hall)
- A6 Ogasawara Plaza
- B5 Olin Hall, OHE B2 Oral Health Center (Engemann Student
- Health Center), ESH
- **D7** Pardee Plaza F6 Pardee Tower, PTD
- A4 Parking Structure, Downey Way
- F7 Parking Structure, Flower Street **G6** Parking Structure, Figueroa Street
- F5 Parking Structure, McCarthy Way 16 Parking Structure, Grand Avenue **G4** Parking Structure, Royal Street
- **G3** Parking Structure, USC Shrine A7 Parkside Apartments, PKS
- **B7** Parkside Arts and Humanities Residential College, PRB A7 Parkside International Residential College, IRC

- A7 Parkside Restaurant & Grill
- **B2** Pharmacy (Jefferson Boulevard Parking
- **D6** Pharmacy (Student Union, STU)
- E4 Phillips, Waite Hall, WPH
- D5 Physical Education Building, PED
- **B2** Physical Therapy Associates (Engemann Student Health Center), ESH
- F7 Popovich Hall, JKP
- **B6** Powell Hall, PHE E2 Priam Residential College, MRC
- **B5** Public Safety (Downey Way Parking Structure) **G6** Purchasing Services (University Gardens
- **D4** Queens Courtvard
- G6 Radisson Mid-City Hotel, RMH
- E3 Ramo Hall, RHM
- **C6** Rapp Engineering Building, RRB
- E3 Raubenheimer Music Faculty Building, MUS B4 Ray R. Irani Hall, RRI
- G4 Real Estate & Asset Management, UGW
- D5 Ronald Tutor Campus Center, TCC 12 Roski Master of Fine Arts Gallery (Graduate
- Fine Arts Building) **G6** Rosso Oro's Pizzeria (Radisson Hotel)
- **B6** Salvatori Computer Science Center, SAL
- C5 Salvatori, Grace Ford Hall GFS
- D6 Sample, Steven and Kathryn Hall, SKS A5 Scene Dock Theatre, SCD
- E7 Schaeffer Center, VPD D3 Schoenfeld Symphonic Hall, Alice and
- Eleonore, AES
- **B6** Seaver Science Center, SSC
- C6 Seaver Science Library, SSL
- B5 Seeley G. Mudd Building, SGM
- E4 Social Sciences Building, SOS F4 Social Work Center, SWC
- C6 Stabler Hall, LJS
- C6 Stauffer Hall, SHS C6 Stauffer Science Lecture Hall, SLH C2 Starbucks at Café 84 (King Hall)
- F5 Starbucks at Troian Grounds (Birnkrant Residential College)
- D6 Steven and Kathryn Sample Hall, SKS
- A5 Stever Courtvard C5 Stonier Hall, STO
- F4 Stoops Hall (Amy King Dundon-Berchtold
- University Club of USC), EDL B2 Student Health Center, Engemann, ESH
- **B2** Student Health Insurance Office (Engemann Student Health Center). ESH D5 Student Union, Gwynn Wilson, STU
- E4 Taper Hall, THH
- A5 Technical Theatre Laboratory, TTL
- A2 Tennis Courts H4 Thornton Practice Facility, UGW
- **D5** Tommy Troian E6 Town and Gown, TGF

F5 Transportation Services (McCarthy Way

- Parking Structure) F6 Trojan Residence Hall, TRO
- D6 Tutor, Ronald Campus Center, TCC B6 Tutor Hall, RTH
- **B6** Tutor Hall Café (Tutor Hall) **G7** Tyler Building, TYL E5 Tyler Pavilion (Von KleinSmid Center)
- E3 United University Church, UUC F4 University Club of USC, Amy King Dundon-Berchtold, EDL

- H3 University Gateway Apartments, UGW
- **G6** University Gardens Building, UGB
- E3 University Religious Center, URC **G5** University Residence Hall
- (North Residential College)
- E1 USC Village D2 USC Village Fitness Center
- F5 USCard (McCarthy Way Parking Structure)
- EO UV One. UVO
- C3 Uytengsu Aquatics Center, UAC C7 Verle Annis Gallery (Harris Hall)
- C5 Vivian Hall, VHE E5 Von KleinSmid Center, VKC **G5** Von KleinSmid Residence Hall
- (New Residential College, NEW)
- E4 Waite Phillips Hall, WPH
- C6 Watt Hall, WAH
- C2 Webb Tower, WTO
- F6 Widney Alumni House, ALM
- D3 Williams, John Scoring Stage, JWS
- C7 Wong Conference Center (Harris Hall)
- C4 Wood, Robert Plaza H3 Zemeckis Center for Digital Arts, RZC

D6 Zumberge Hall, ZHS Galleries, Lectures and Performances

(Cinematic Arts)

- **D4** Annenberg Auditorium
- D4 Bing Theatre, BIT **D5** Bovard Auditorium
- D3 Brice, Fanny Theatre (Cinematic Arts) D3 Broccoli, Albert and Dana Theatre
- D3 Carson Center, CTV
- B4 Cammilleri Hall, Joyce J., (USC Brain and Creativity Institute)
- **G4** Davidson Continuing Education Center, DCC **H2** Douglas IMAX Theatre and Immersive Media
- Lab. Michelle and Kevin C7 Fisher Museum of Art (Harris Hall)
- D5 Forum, The (Tutor Campus Center) **D5** Grand Ballroom (Tutor Campus Center)
- GG Ground Zero Performance Café D3 Hefner, Hugh M. Exhibition Hall (Cinematic Arts)
- **C6** Lindhurst Architecture and Fine Arts Galleries
- **B4** Massman Theatre (Drama Center) E4 MacDonald Recital Hall (Raubenheimer

(Watt Hall)

- Building) C2 McClintock Studio Theatre
- (McClintock Building) E6 Newman Recital Hall (Hancock Foundation) E4 Norris Cinema Theatre, NCT
- **D5** Rosen Family Screening Theatre (Tutor Campus Center)
- Roski Master of Fine Arts Gallery (Graduate Fine Arts Building) A5 Scene Dock Theatre, SCD
- E3 Simon Ramo Recital Hall (Booth Hall) D3 Stark, Ray Family Theatre (Cinematic Arts) **D5** Tommy's Place (Tutor Campus Center)
- E6 Town and Gown, TGF D5 Trojan Family Room (Tutor Campus Center) **D5** Trojan Generations Room
- (Tutor Campus Center) C7 Verle Annis Gallery (Harris Hall) C7 Wong Conference Center (Harris Hall)

- Dining
- F4 Amy King Dundon-Berchtold University Club
- of USC, EDL **D4** Annenberg Coffee Cart (ASC)
- C2 Café 84 (King Hall) D5 California Pizza Kitchen
- (Tutor Campus Center) E6 Cammilleri Café (Dauterive Hall)
- D3 Coffee Bean & Tea Leaf (Cinematic Arts) D5 Coffee Bean & Tea Leaf
- (Tutor Campus Center)
- **G5** Everybody's Kitchen Dining Hall
- G7 Fertitta Café
- **G6** Ground Zero Performance Café
- **D1** Honors Dining Hall E7 Law School Café (Musick Law Building)
- **D5** Lemonade (Tutor Campus Center)
- F5 LiteraTea Teahouse (Doheny Memorial Library)
- C4 Little Galen (near Heritage Hall) G6 McKay's (Radisson Hotel)
- D6 Moreton Fig Restaurant & Lounge (Tutor Campus Center)
- C7 Nékter at Shop Café (Harris Hall) **D5** Panda Express
- (Tutor Campus Center)
- Parkside Restaurant & Grill F6 Popovich Café
- G6 Rosso Oro's Pizzeria (Radisson Hotel) D5 Seeds Marketplace (Tutor Campus Center)
- C7 Shop Café (Harris Hall) C2 Starbucks at Café 84 (King Hall)
- F5 Starbucks at Trojan Grounds (Birnkrant Residential College)
- C5 The Café featuring illy (Wallis-ANN) **D5** The Habit Burger Grill (Tutor Campus Center)
- **G6** The Lab Gastropub (University Gardens D5 Traditions Pub (Tutor Campus Center)
- Building)
- **B6** Tutor Café 16 URBNMRKT (3434 S. Grand)
- **D5** Verde (Tutor Campus Center)
- **Athletics** D3 Basketball Courts
- C3 Brittingham Intramural Field Coliseum, LA Memorial
- \*\*(Exposition Park) C4 Cromwell Field, CFX
- B3 Dedeaux Field, BDF H5 Galen Athletic Pavilion, GAP H5 Galen Center, GEC
- B2 Golf Practice Facility, GPC C4 Heritage Hall, HER **B3** Howard Jones Field
- **B4** Kennedy Field C4 Loker Track Stadium, LTS
- C2 Lyon Center, LRC A3 Marks Tennis Stadium F1 McAlister Soccer Field

A2 Tennis Courts

- C3 Mckay, John Center, JMC **G5** Merle Norman Stadium **D4** Physical Education Building
- D6 Ticket Office (Student Union)
- D2 USC Village Fitness Center C2 Uytengsu Aquatics Center, UAC