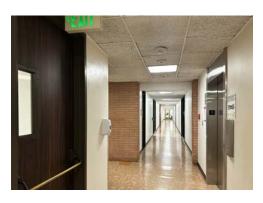

If you see this, you've arrived at our **lobby**! The student at the front desk will help you check in on our iPad, and your advisor will come out to greet you and escort you to their office.