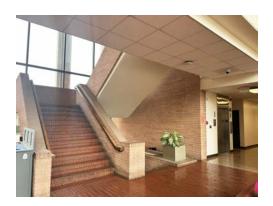

Back side of GFS

Our office is on the 3<sup>rd</sup> floor. It can be tricky to find the way at first, but not to worry! Inside GFS, you'll see a brick staircase to the second floor. To the right of the staircase, there is an **elevator**.

If you want to take the stairs, the **staircase to the third floor is separate**, located behind a door on your left once you reach the second-floor landing.

Once you reach the third floor, either by stairs or elevator, go down the long hallway toward **GFS 320**.