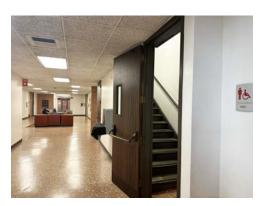

If you want to take the stairs, the **staircase to the third floor is separate**, located behind a door on your left once you reach the second-floor landing.

Once you reach the third floor, either by stairs or elevator, go down the long hallway toward **GFS 320**.