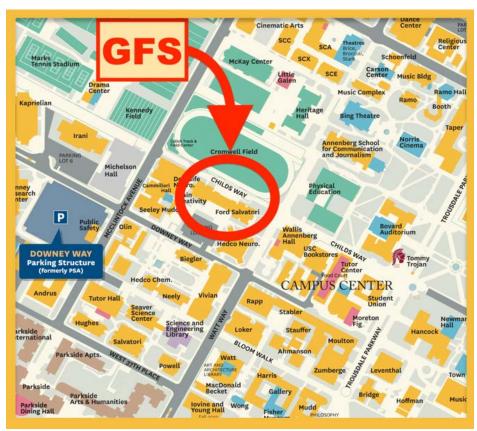

## How To FIND GFS

Dornsife FYA is located in **GFS 320**, in <u>Grace Ford Salvatori Hall</u>. GFS is located just West of UPC campus center, down the road from TCC and across from Cromwell Field.

Front side of GFS